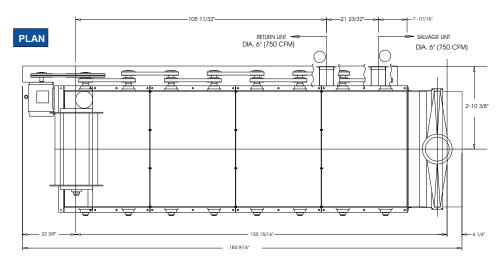

FRONT

ELEVATION

FEEDER MOTOR - 1.5HP - 1450/1750RPM - 380/230-460V / 3PH / 50-60HZ
BEATER MOTOR - 7.5HP - 1000/1200RPM - 380/230-460V / 3PH / 50-60HZ
BEATER MOTOR - 2HP - 1450/1750RPM - 380/230-460V / 3PH / 50-60HZ
SHAKER MOTORS - 1HP - 1000/1200RPM - 380/230-460V / 3PH / 50-60HZ
TWIN CONVEYOR - 2 HP - 1450/1750 RPM - 380/230-460 V AC, 50-60 HZ

6] AIR HOOD - 10" DIA. / 1600 CFM / 2934 FPM VELOCITY 7] CAPACITY 30,000 LBS / 13,610 KG PER 24 HOUR DAY 8] 48" (1219mm) WIDE CELLULOSE SEC. 30" (762mm) WIDE RECLAIM SEC.

- 9] SHIPPING WEIGHT: 11,800 LBS / 5,352 KG
- 10] SHIPPING VOLUME: 603 FT / 17 M