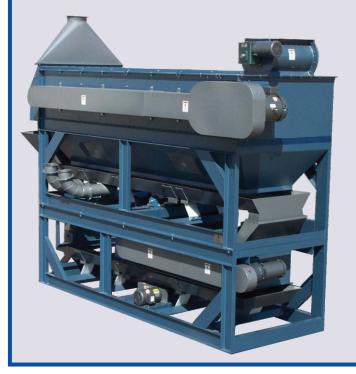

### NEW 7 STAGE LINT CLEANER.

Utilizing 'Laminar Flow' cleaning, for the highest recovery of quality lint in the industry.

ANTRELL

Extra large capacity reclaim section for high secondary lint recovery.

Beater screens mounted in easy-pull trays for quick change and ease of maintenance.

Clean rugged design with heavy structural construction for smooth operation.

Total control of bran, meats and other oily by-products removed from lint stream.

Advanced powdered metal finish for easy clean-up and long lasting appeal.