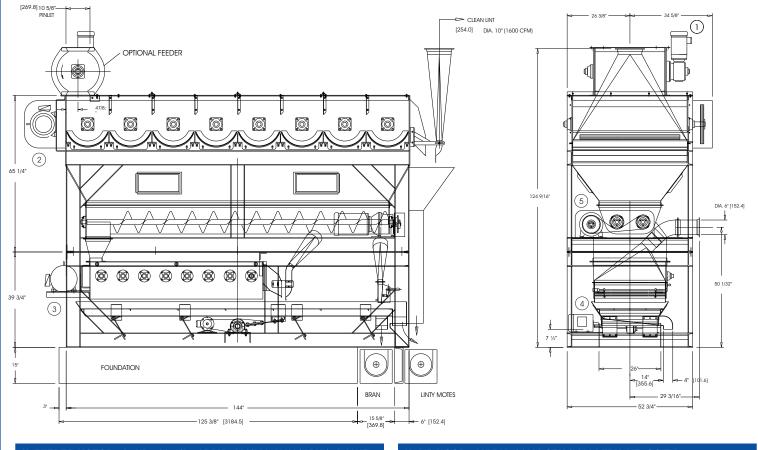

FRONT

ELEVATION

FEEDER MOTOR - 1.5HP - 1450/1750RPM - 380/230-460V / 3PH / 50-60HZ
BEATER MOTOR - 7.5HP - 1000/1200RPM - 380/230-460V / 3PH / 50-60HZ
BEATER MOTOR - 2HP - 1450/1750RPM - 380/230-460V / 3PH / 50-60HZ
SHAKER MOTORS - 1HP - 1000/1200RPM - 380/230-460V / 3PH / 50-60HZ
TWIN CONVEYOR - 2 HP - 1450/1750 RPM - 380/230-460 V AC, 50-60 HZ

6] AIR HOOD - 10" DIA. / 1600 CFM / 2934 FPM VELOCITY 7] CAPACITY 30,000 LBS / 13,610 KG PER 24 HOUR DAY 8] 48" (1219mm) WIDE CELLULOSE SEC. 30" (762mm) WIDE RECLAIM SEC.

- 9] SHIPPING WEIGHT: 11,800 LBS / 5,352 KG
- 10] SHIPPING VOLUME: 603 FT / 17 M